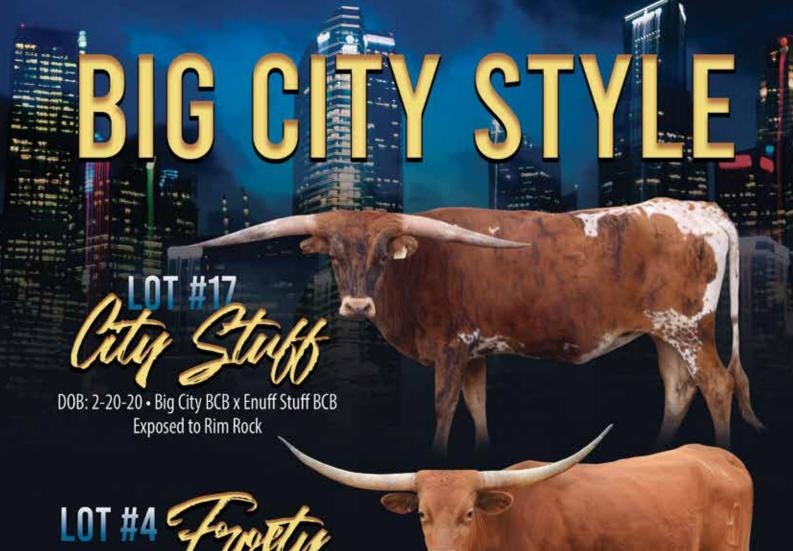

#### **★ LOT #17 ★**

CONSIGNOR: Kommitment Ranch Jay & Angel Koehn

#### **CITY STUFF**

SIRE: BIG CITY BCB

(Rowdy HR x Fantom Ring BCB)
DAM: ENUFF STUFF BCB

(Tuff Enuff Chex x Whirling Bandita BCB)

DOB: 2/20/2020

PH#: 120

REG: CI324240

BREEDING INFORMATION: Exposed to DH Cinch from 5/31/2022 to 9/5/2022 and PCC Rim Rock from 11/28/2022 to 2/1/2023.

COMMENTS: OCV'd. This is one of the best heifers we've ever raised. She is sired by Big City BCB, who brings you the 2x Ultimate Bull, Rowdy HR, and the 96" TTT Fantom Ring BCB cow; this is the kind of power you want in a young heifer! On her bottom side, you have an 80" TTT daughter of Tuff Enuff Chex (Cowboy Tuff Chex x BL Safari Sue) and out of a Bandera Chex daughter, making her a half-sister to Fifty-Fifty BCB. She's been exposed to both DH Cinch (2x Ultimate Bull Rowdy HR x 96" TTT \$52k DH Hottie) and PCC Rim Rock, who's daughter sold at the Legacy Sale for \$36k. More updated information will be available at the sale.