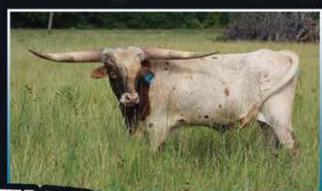

#### **★ LOT #4 ★**

CONSIGNOR: Kommitment Ranch Jay & Angel Koehn

#### FROSTY TEQUILA LV

SIRE: RR TEQUILA SUNRISE (RR Escondido Red 260 x RR Remy)

DAM: BW FROSTY LADY (Big Wig x MO Lady II)

DOB: 3/19/2020 PH#: 220 REG: CI326131

BREEDING INFORMATION: Exposed to DH Cinch from 5/22/2022 to 9/5/2022 and PCC Rim Rock from 11/28/2022 to 2/1/2023.

COMMENTS: OCV'd. Here's a well bred heifer sired by the 8x bronze winner, RR Tequila Sunrise, going back to Cowboy Up Chex, who's a full brother to Cowboy Tuff Chex and Sam Chex 708, and the great PPF Mimosa cow. On her bottom side, you're looking at the over 80" TTT BW Frosty Lady, who goes back to the big 90" TTT Kool Whip bull sired by Top Caliber and then Don Huber's big breeding on the bottom side. She's been exposed to both DH Cinch (2x Ultimate Bull Rowdy HR x 96" TTT, \$52k DH Hottie) and PCC Rim Rock, who's daughter sold at the Legacy Sale for \$36k. More updated information will be available at the sale.