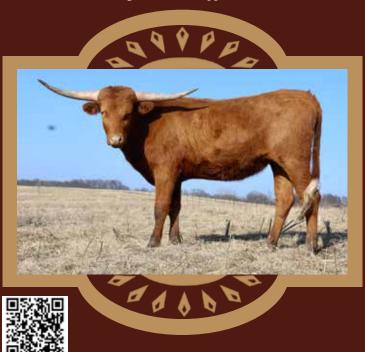

#### **★ LOT #4 ★**

CONSIGNOR: Kommitment Ranch Jay & Angel Koehn

#### FROSTY TEQUILA LV

SIRE: RR TEQUILA SUNRISE (RR Escondido Red 260 x RR Remy)

DAM: BW FROSTY LADY (Big Wig x MO Lady II)

DOB: 3/19/2020 PH#: 220 REG: CI326131

BREEDING INFORMATION: Exposed to DH Cinch from 5/22/2022 to 9/5/2022 and PCC Rim Rock from 11/28/2022 to 2/1/2023.

COMMENTS: OCV'd. Here's a well bred heifer sired by the 8x bronze winner, RR Tequila Sunrise, going back to Cowboy Up Chex, who's a full brother to Cowboy Tuff Chex and Sam Chex 708, and the great PPF Mimosa cow. On her bottom side, you're looking at the over 80" TTT BW Frosty Lady, who goes back to the big 90" TTT Kool Whip bull sired by Top Caliber and then Don Huber's big breeding on the bottom side. She's been exposed to both DH Cinch (2x Ultimate Bull Rowdy HR x 96" TTT, \$52k DH Hottie) and PCC Rim Rock, who's daughter sold at the Legacy Sale for \$36k. More updated information will be available at the sale.