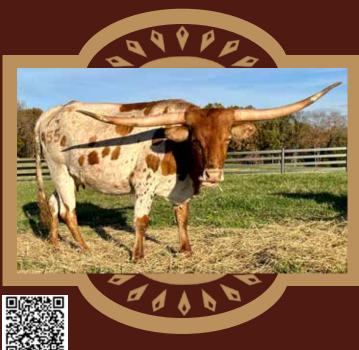

#### **★ LOT #15 ★**

CONSIGNOR: Gilliland Ranch LLC Charlene & Mark Gilliland, MD

## GLR TSUNAMI'S RESPECT

SIRE: RC TSUNAMI 2

(Concealed Weapon x RC Pacific Mermaid)
DAM: RJF CASANOVA'S RESPECT
(CV Cowboy Casanova x HL Hot Respect)

DOB: 4/21/2027 PH#: 729 REG: CI306562

BREEDING INFORMATION: Bull calf at side born 10/29/2022, sired by Gold Maxim GLR. Exposed to PCC Cactus Jack from 11/19/2022 to 2/1/2023.

COMMENTS: OCV'd. Johne's Negative. Here is an 80" TTT young cow (who would have been in the high 80" TTT without horn injury) that produces every year. She has a great pedigree combining RC Tsunami 2 (88" TTT), CV Cowboy Casanova (86" TTT), Concealed Weapon (84" TTT), RC Pacific Mermaid (83" TTT), Horseshoe J Example (90" TTT) and Horseshoe J Charm (80" TTT). She sells with a bull calf at side sired by Gold Maxim GLR (Gold Mine 1 x GLR Casanova's Maxim) and is exposed back to PCC Cactus Jack (82" TTT at 2.33 years old), for what should be a 3-in-1. Go to www.GillilandRanch.com for new updates.