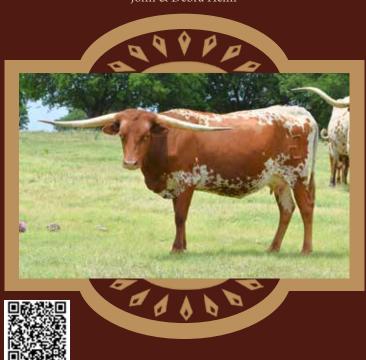

#### **★ LOT #7 ★**

CONSIGNOR: Helm Cattle Company, LLC John & Debra Helm

#### **HELM STARFIRE 916**

SIRE: TEJAS STAR

(Starliner x Delta Van Horne)

DAM: HELM SOMETHING'S BURNING (JP Rio Grande x ASOCL Burning Desire)

DOB: 11/23/2019 PH#: 916 REG: CTI324913

BREEDING INFORMATION: Exposed to Stone Red 671 from 5/11/2022 to 12/30/2022 and Cherokee HR from 12/30/2022 to 1/6/2023.

COMMENTS: OCV'd. Helm Starfire 916 is sired by the great Tejas Star and a daughter of the phenomenal Helm Something's Burning, who currently measures 98.5" TTT. The only other sister of Starfire, named Helm Secret Love, sold for \$30k at the 2021 Hudson/Valentine Fort Worth sale. We are retaining Starfire's 2022 heifer, Helm Calista Fire 252, for our breeding program. Starfire is bred to Stone Red 671 (CV Cowboy Casanova x D/O Miss Grande) for her 2023 calf. Adding the legendary producer, D/O Miss Grande (94.5" TTT), into the offspring's pedigree is more than exciting. Visit www.HelmCattleCompany.com for all updates and breeding information.