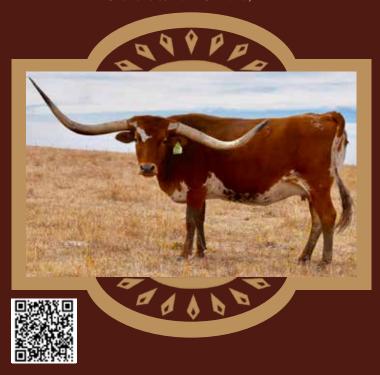

rom 6/1/2022 to 8/19/22, Hubbell's Butch Cassidy from 8/20/2022 to 1/30/2023 and Heartbreaker from 1/31/2023 to sale date.

COMMENTS: OCV'd. Ginger Snap SRC is a young and pretty cow with horns that are rolling back. She delivered a beautiful black and white heifer the first time around that we are keeping as her replacement. This gal is not shy and will be one of the first ones up for cubes. She has no bad habits and milks excellently. The three bulls she's been exposed to are all over 85" TTT and have 90" TTT to 102" TTT dams. So, you have a shot at WS Vindicator, Cowboy Catchit Chex and M Arrow Cha-Ching genetics. It's all in front of her, so bid in confidence and watch her produce for years to come.



#### **★ LOT #15 ★**

CONSIGNOR: Gilliland Ranch LLC Charlene & Mark Gilliland, MD



## GLR TSUNAMI'S RESPECT

SIRE: RC TSUNAMI 2

(Concealed Weapon x RC Pacific Mermaid)
DAM: RJF CASANOVA'S RESPECT
(CV Cowboy Casanova x HL Hot Respect)

DOB: 4/21/2027 PH#: 729 REG: CI306562

BREEDING INFORMATION: Bull calf at side born 10/29/2022, sired by Gold Maxim GLR. Exposed to PCC Cactus Jack from 11/19/2022 to 2/1/2023.

COMMENTS: OCV'd. Johne's Negative. Here is an 80" TTT young cow (who would have been in the high 80" TTT without horn injury) that produces every year. She has a great pedigree combining RC Tsunami 2 (88" TTT), CV Cowboy Casanova (86" TTT), Concealed Weapon (84" TTT), RC Pacific Mermaid (83" TTT), Horseshoe J Example (90" TTT) and Horseshoe J Charm (80" TTT). She sells with a bull calf at side sired by Gold Maxim GLR (Gold Mine 1 x GLR Casanova's Maxim) and is ex