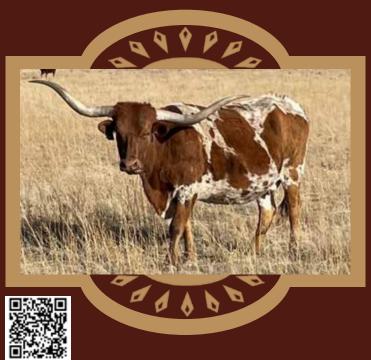

/2022, sired by Texas Tuff GLR. Calf Registration: CI340059\*, GLR Midnight Tuff Gal. Exposed to PCC Cactus Jack from 11/19/2022 to 2/1/2023.

COMMENTS: OCV'd. Johne's Negative. This big framed young cow combines CV Cowboy Casanova (86" TTT), Concealed Weapon (84" TTT), WS Midnight (80" TTT), RC Pacific Mermaid (83" TTT), Tari Graves FM 49 (81" TTT), Horseshoe J Example (90" TTT) and Horseshoe J Charm (80" TTT). She has a heifer calf at side born 10/16/2022 sired by Texas Tuff GLR (105" TTT Cowboy Tuff Chex x RM Touch N Whirl PAT). She is bred back to PCC Cactus Jack (82" TTT at 2.33 years old) for a Fall 2023 calf. We are keeping two heifers for her replacement. Go to www.GillilandRanch.com for updated information.

# **★ LOT #48 ★**

CONSIGNOR: The Freeman Ranch Russell & Jamie Freeman



#### DAINTY DERENGER

SIRE: WS JAMAKIZM

(Shadowizm x Jamoca) **DAM:** SHINING VICTORY

(Victory Lap x Shining Through)

DOB: 3/31/2014

PH#: 2/47

**REG: 268994** 

**BREEDING INFORMATION:** Bred to Committed for a Spring 2023 calf.

**COMMENTS:** OCV'd. Here is a full sister to Drag Iron. She's a big-bodied cow, who we've kept a heifer out of her as her replacement, so it's time to let her go. She calves every year and raises a big calf. She's a great milker, easy to be around and easy to handle, whether you are on foot or on a horse.

# CONSIGN TODAY

Deadline April 1, 2023



# Oregon Trail Gale

**FUTURITY OF THE WEST** 



JUNE 23-24

Scott Picker (503)572-5656 www.aandslandandcattle.com 22100 Riverwood Rd. Dundee, OR 97115

## **★ LOT #49 ★**

CONSIGNOR: Jarnagin + Freeman Partner