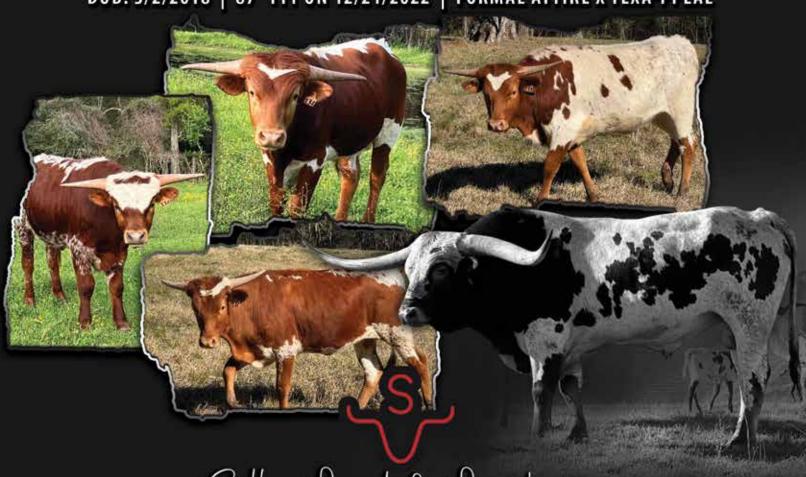

# TEXACO

DOB: 3/2/2018 | 87" TTT ON 12/21/2022 | FORMAL ATTIRE X TEXA-PPEAL

Siller Land & Longhorns

Mac & Andrea Siller | (916) 850-5525 | Penn Valley, CA