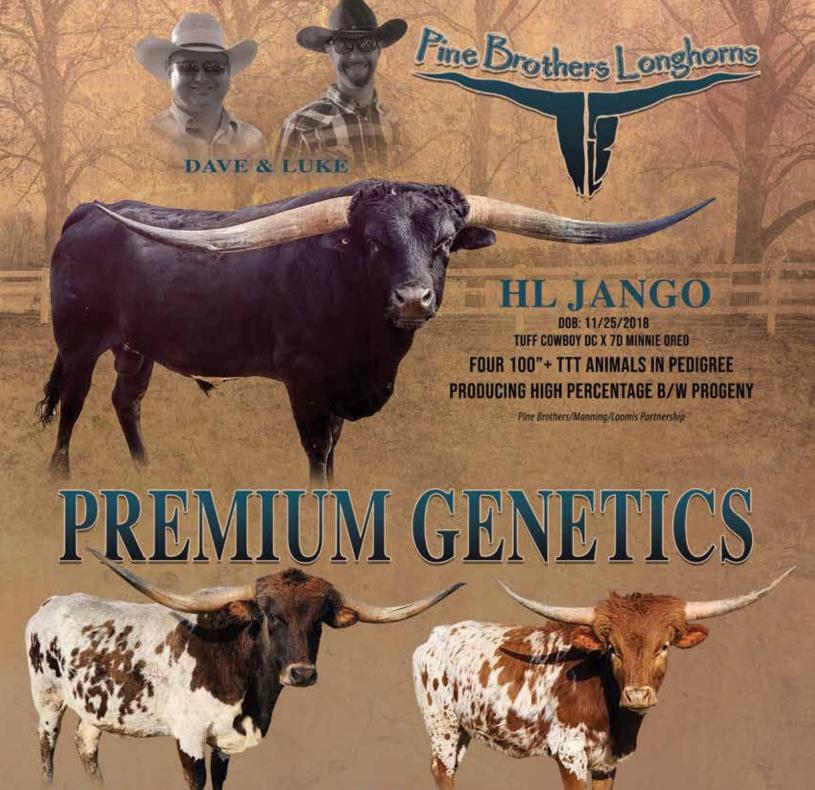

LOT #3 BL KAHOLA

DOB: 4/18/2018 COWBOY TUFF CHEX X BL KAHULA SERVICE SIRE: HL JANGO LOT #29 PB TUFF ARIANA

DOB: 6/27/2021 COWBOY TUFF CHEX X PB ARIANA'S REFLECTION SERVICE SIRE: PB COLT 45

#### COLOR, DEEP BODIED, WITH DEEP PEDIGREES!

LUKE PINE 260-229-0388 DAVE PINE 260-438-5542
PINEBROTHERSLONGHORNS.COM

#### **★ LOT #3 ★**

CONSIGNOR: Pine Brothers Longhorns
Dave & Luke Pine

#### **BL KAHOLA**

SIRE: COWBOY TUFF CHEX (Cowboy Chex x BL Rio Catchit)

DAM: BL KAHULA

(Bandera Chex x BL Rio Monika)

DOB: 4/18/2018 PH#: 805 REG: CI315031

BREEDING INFORMATION: Exposed to HL Jango from 7/22/2022 to 11/15/2022.

COMMENTS: OCV'd. This premium package is available because we have two beautiful replacement heifers staying home. BL Kahola has Cowboy Tuff Chex over Poco Lady BL (twice) in her pedigree, who's the start of the legendary Monika line of females bred by Bob Loomis. Get your calculators out to add up the 90"+ TTT and 100"+ TTT cattle in her pedigree. If you still have time, add in the 90"+ TTT and 100"+ TTT cattle brought in by her service sire, HL Jango, a true black bull who will be 90" TTT in his 4th year. BL Kahola and the baby in her belly are sure to make you money. See more information at www.PineBrothersLonghorns.com.