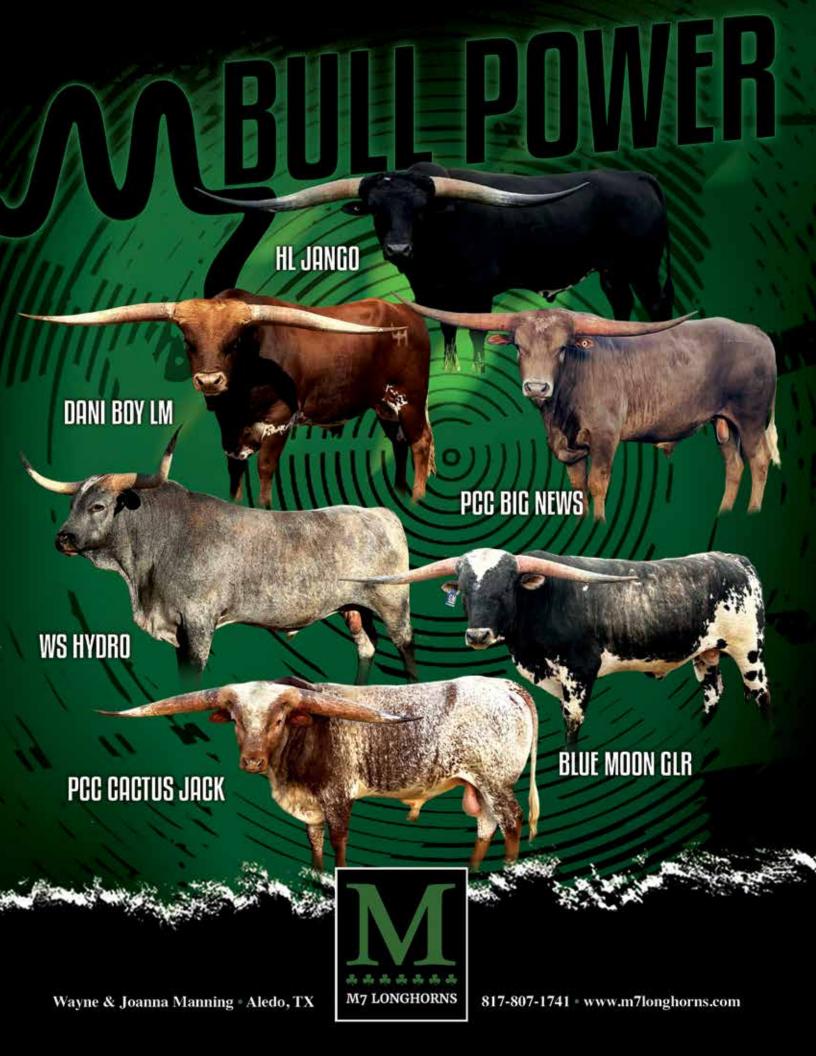

# FAIRLEA HERD SIRES

#### BH FERDINAND

DOB: 5/9/2017 • 91.375"TTT PATTON HB X BH SWEETS

#### **COWBOY RUFF**

DOB: 2/22/2018 • 90.5"TTT COWBOY TUFF CHEX X REX'S RED ROSE

#### JHCC VOODOO

DOB: 7/3/2020 • 76.875"TTT GOLD MINE 1 X RRR MISS RANGER 381

MIKE & JEANIE CASEY | 415-662-2541 | EIEIESQ@CASERS.NET

WWW.FAIRLEALONGHORNS.COM