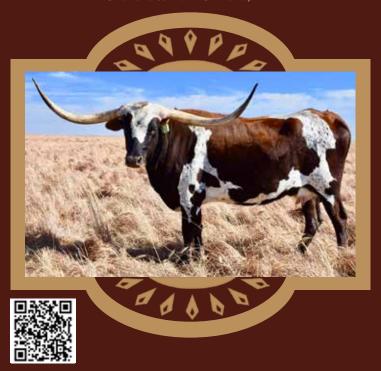

# **★ LOT #44** ★

CONSIGNOR: Three Creeks Ranch Reid & Sharon Garfield

# 3C TEMPTING GODDESS

**SIRE:** ZEUS EOT 9E5

(JP Rio Grande x BL Catchit)
DAM: D/O TEMPTING ROSE
(Tempter x RT Diamond Rosebud)

DOB: 5/10/2020 PH#: 42 REG: CI330419

**BREEDING INFORMATION:** Exposed to 99 Problems from 7/1/2022 to 12/1/2022.

COMMENTS: OCV'd. Pay attention to this super young female. She's sired by Zeus EOT, a full brother to BL Rio Catchit, who's the dam to Cowboy Tuff Chex and Cowboy Catchit Chex and who's first daughter sold for \$40k to the McCombs Ranch at the Legacy Sale. On her bottom side, she's out of a great lateral twist Tempter daughter who's over 90" TTT. Goddess is a huge-bodied female with a lot of horn growth, they're going to twist out and roll, but that takes time, she's just a baby. She's exposed to 99 Problems, sired by Fifty-Fifty BCB, who produced the \$200k Dunn Lucky Dice cow, and out of the 100" TTT 2x Ultimate Cow, Rex's Red Rose. Don't miss the catalog ad! All breeding information will be updated at the sale.