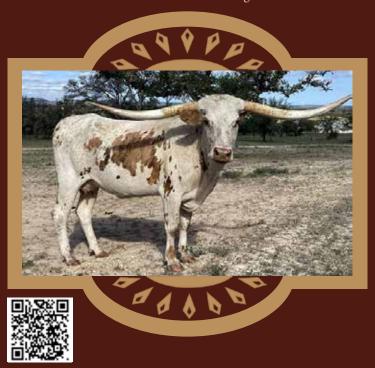

### **★ LOT #27 ★**

CONSIGNOR: Gilliland Ranch LLC Charlene & Mark Gilliland, MD

#### GLR ROYAL STARLIGHT

SIRE: TKR ROYAL "T"

(TCC Houdini x TKR Royal Tuffette)
DAM: ZD JAMADANS STARLIGHT 2
(ZD Jamadan x Starlight 2 (CF1))

DOB: 8/13/2020 PH#: 59 REG: CI326808\*

BREEDING INFORMATION: Confirmed bred to PCC Cactus Tack on 8/26/2022.

COMMENTS: OCV'd. Johne's Negative. Here is a fancy heifer who was in her mid 50" TTT at two years old with an outstanding horn pedigree; two over 100" TTT, two over 90" TTT and 15 over 80" TTT, including Cowboy Tuff Chex (105" TTT), BL Rio Catchit (101" TTT), HR Slams Rose (90" TTT), TCC Houdini (96" TTT), WS Sun Rise (89" TTT), WS Rising Star (89" TTT), TKR Royal Tuffette (87" TTT) and WS Jamakizm (81" TTT). She is confirmed bred to PCC Cactus Jack (82" TTT at 2.33 years old) for a Spring 2023 calf. Go to www.GillilandRanch.com for new information.