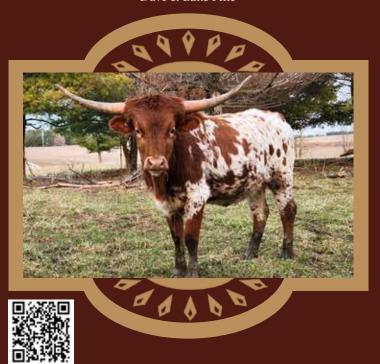

#### **★ LOT #15 ★**

CONSIGNOR: Gilliland Ranch LLC Charlene & Mark Gilliland, MD

#### GLR TSUNAMI'S RESPECT

SIRE: RC TSUNAMI 2

(Concealed Weapon x RC Pacific Mermaid)
DAM: RJF CASANOVA'S RESPECT
(CV Cowboy Casanova x HL Hot Respect)

DOB: 4/21/2027

PH#: 729 REG: CI306562

BREEDING INFORMATION: Bull calf at side born 10/29/2022, sired by Gold Maxim GLR. Exposed to PCC Cactus Jack from 11/19/2022 to 2/1/2023.

COMMENTS: OCV'd. Johne's Negative. Here is an 80" TTT young cow (who would have been in the high 80" TTT without horn injury) that produces every year. She has a great pedigree combining RC Tsunami 2 (88" TTT), CV Cowboy Casanova (86" TTT), Concealed Weapon (84" TTT), RC Pacific Mermaid (83" TTT), Horseshoe J Example (90" TTT) and Horseshoe J Charm (80" TTT). She sells with a bull calf at side sired by Gold Maxim GLR (Gold Mine 1 x GLR Casanova's Maxim) and is exposed back to PCC Cactus Jack (82" TTT at 2.33 years old), for what should be a 3-in-1. Go to www.GillilandRanch.com for new updates.