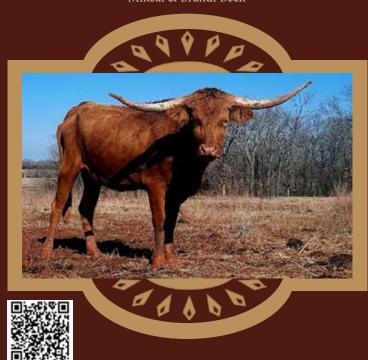

#### MIKEAL & BRANDI BECK

Holy Cow Longhorns beckmd7@yahoo.com Lots 5, 18, 31, 42

#### **★ LOT #5 ★**

CONSIGNOR: Holy Cow Longhorns Mikeal & Brandi Beck

#### BUSHWACKER'S KITTY HCL

SIRE: BUSHWACKER CHEX

(Cowboy Tuff Chex x BL Rio Blossum)

DAM: KITTY BCB

(Ringman BCB x Kitt Katt BCB)

DOB: 2/20/2021 PH#: 3/1 REG: CI334037

**BREEDING INFORMATION:** Exposed to DH High Stakes from 8/5/2022 to 1/5/2023.

COMMENTS: OCV'd. Here's a beautiful brindle heifer that's deep and soggy. Her sire is a big-bodied, 80" TTT brindle bull that goes back to the 105" TTT Cowboy Tuff Chex and the 100" TTT BL Rio Catchit. She has the awesome milking Blossum maternal line on her top side and on her bottom, it's Bolen Ranch breeding anchored by Ringa Dinger. I have her sister, dam and granddam that I have retained in our herd. To top it all off, she is bred to DH High Stakes. This young, brindle bull is built good and his pedigree is stacked with Fifty-Fifty BCB, WS Vindicator, Horseshoe J Important, LLL Rosemary and WS Sun Star; this calf is destined for greatness. See more information at www.HolyCowLonghorns.com.