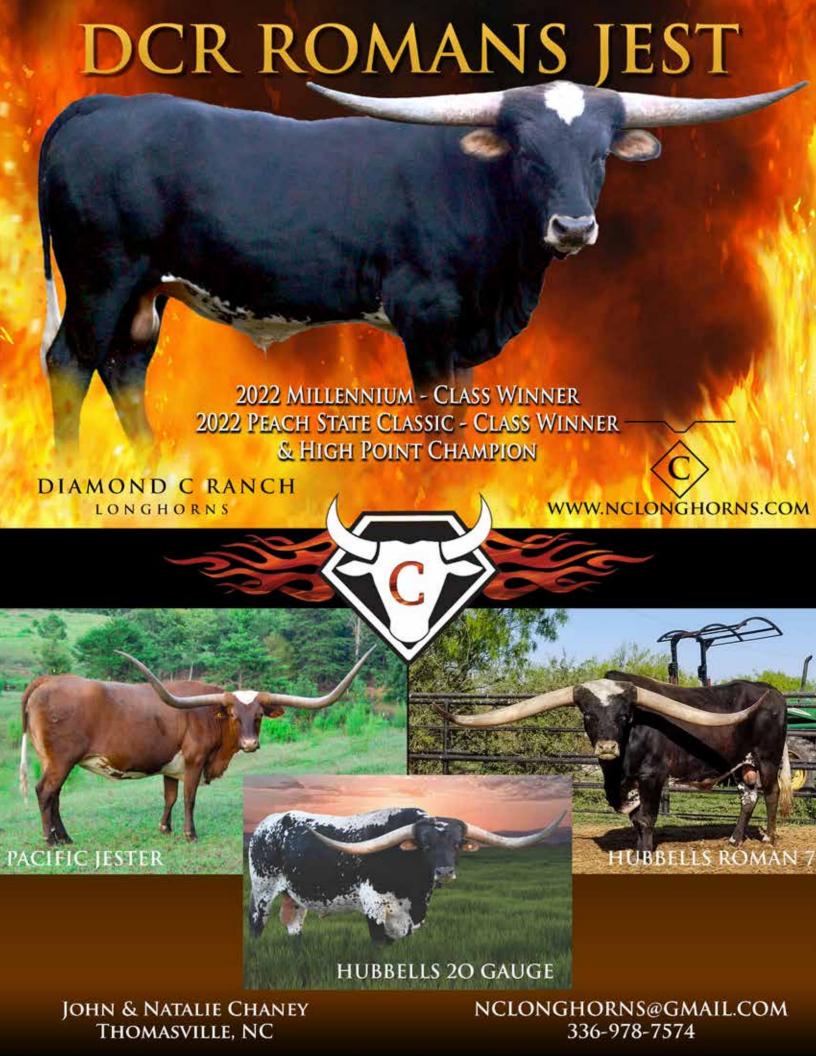

## LOOK AT HIS OFFSPRING

# TEXACO

DOB: 3/2/2018 | 87" TTT ON 12/21/2022 | FORMAL ATTIRE X TEXA-PPEAL

Siller Land & Longhorns

Mac & Andrea Siller | (916) 850-5525 | Penn Valley, CA

# NEVER UNDERESTIMATE THE OLD GIRLS

G&G Longhorns · Ann Gravett · Rochelle, VA

Farm Manager: Shawn Pequignot (540) 406-3155 • shawnpequignot@yahoo.com

WWW.GANDGTEXASLONGHORNS.COM