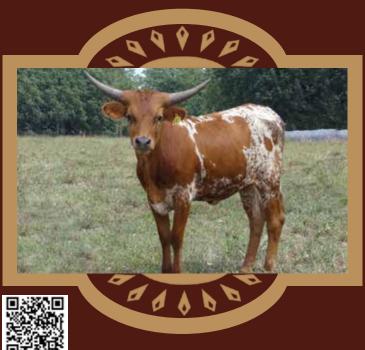

#### **★ LOT #8 ★**

CONSIGNOR: James Presley Longhorns Darryl Presley

#### PACIFIC SONGBIRD

SIRE: DELTA LUCKY DUCK

(LLL Lucky x LLL Delta Dawn)

DAM: BH DAZZLER

(Patton HB x BH Rio's Dazzle)

DOB: 11/10/2019 PH#: 955 REG: CI327708

BREEDING INFORMATION: Exposed to Night Life BCB from 9/30/2022 to 1/16/2023.

COMMENTS: OCV'd. Pacific Songbird is beautiful and gentle young cow with fantastic genetics. Her dam is out of the 94" TTT Patton HB bull and her sire is Delta Lucky Duck, a full brother to Delta Lucky Ace. We are retaining her Cashed Out heifer calf as her replacement. She sells bred to our partnership bull with G&G Longhorns, Night Life BCB, for a gorgeous, brindled-up Fall 2023 calf. She's also Millennium Futurity eligible.

# LOT #8 Dacytic Dengling

DOB: 11/10/2019 DELTA LUCKY DUCK x BH DAZZLER

SERVICE SIRE:
NIGHT LIFE BCB

ROWDY HR X FANTOM RING BCB 85.25"TTT Gravett/Presley Partnership

Darryl Presley • (731) 614-6542 • darryl@jamespresleylonghorns.com

www.jamespresleylonghorns.com