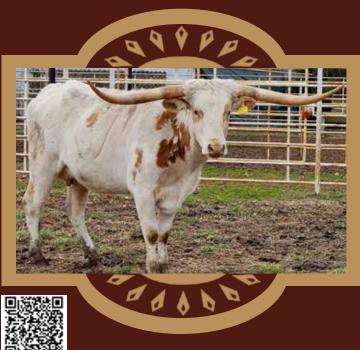

- PREMIER LONGHORN GENETICS -

Robert and Carmen Larson

TILLAMOOK, OREGON

This is our 2020 Heifer crop!

RC CLEAR AS DAY Sold for \$135,000 to Siller Longhorns

FHR 20 CHOCOLATES \$73,000 at Legacy from FHR LONGHORNS

RC MISS KITTY \$??? from RC Larson Longhorns

RC DELLA ROSE \$70,000 at Legacy from RC Larson Longhorns

These prospects are amazing!

Robert and Carmen Larson AI and Embryo Services rclarsonlonghorns@gmail.com (503) 812-2643 www.rclarsonlonghorns.com