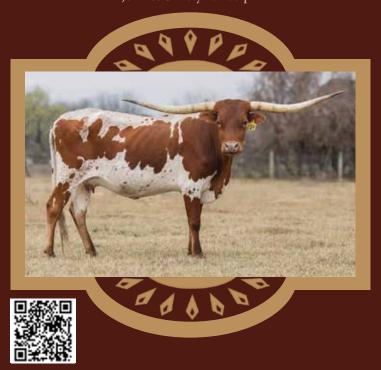

#### **★ LOT #1 ★**

CONSIGNOR: Lonesome Pines Ranch John & Christy Randolph

#### **BAYOU BELINDA**

SIRE: RJF LIQUIDITY

(CV Cowboy Casanova x RJF Sweet and Sassy)

DAM: BAYOU BELLA (Dixie River x Bayou Bridget)

DOB: 2/13/2018 PH#: 709 REG: CI314183

**BREEDING INFORMATION:** Exposed to Dynamic 0 from 10/1/2022 to sale date.

COMMENTS: OCV'd. A very nice RJF Liquidity daughter out of the heart of Dr. Gene Berry's herd. Bayou Belinda is a young 5-year-old with excellent lateral horn twist that measured 72.75" TTT on 1/12/2023. Her genetics are very strong with some of the industry's greats. We are weaning her 2022 bull calf, so she'll come to you in her second trimester bred to our young black and white herd sire, Dynamic 0, who is a Jaguar Chex son.