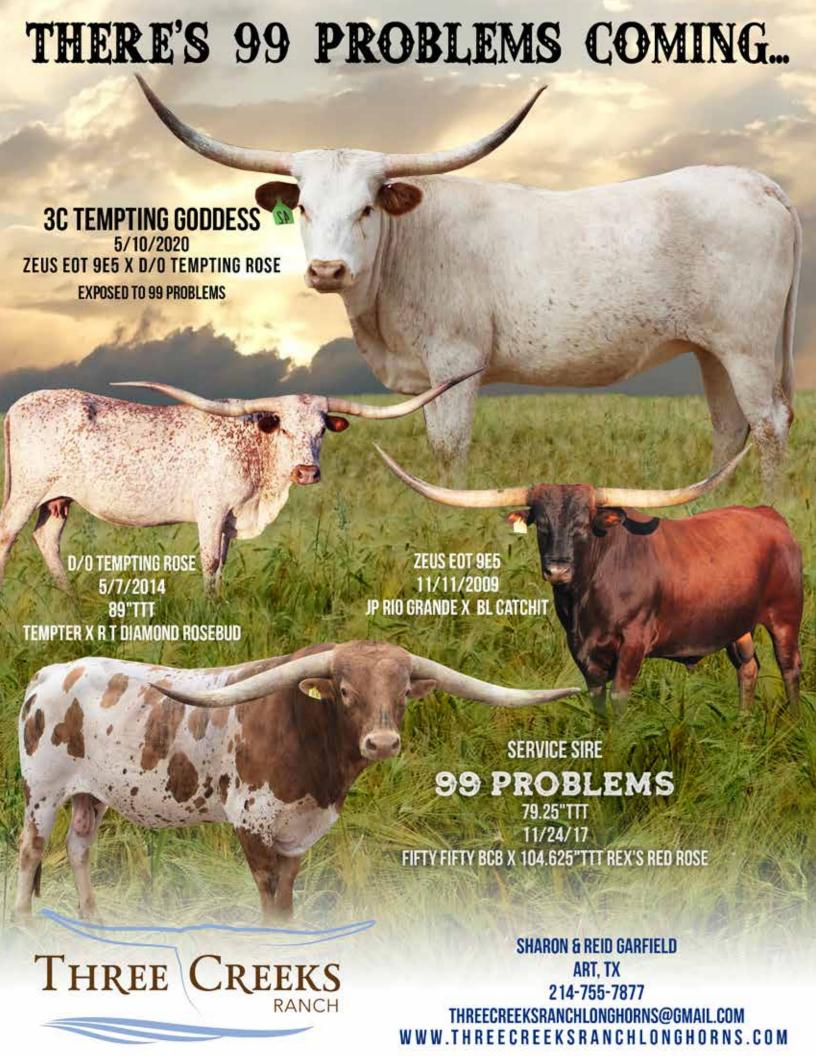

# **★ LOT #44** ★

CONSIGNOR: Three Creeks Ranch Reid & Sharon Garfield

# 3C TEMPTING GODDESS

**SIRE:** ZEUS EOT 9E5

(JP Rio Grande x BL Catchit)
DAM: D/O TEMPTING ROSE
(Tempter x RT Diamond Rosebud)

DOB: 5/10/2020 PH#: 42 REG: CI330419

**BREEDING INFORMATION:** Exposed to 99 Problems from 7/1/2022 to 12/1/2022.

COMMENTS: OCV'd. Pay attention to this super young female. She's sired by Zeus EOT, a full brother to BL Rio Catchit, who's the dam to Cowboy Tuff Chex and Cowboy Catchit Chex and who's first daughter sold for \$40k to the McCombs Ranch at the Legacy Sale. On her bottom side, she's out of a great lateral twist Tempter daughter who's over 90" TTT. Goddess is a huge-bodied female with a lot of horn growth, they're going to twist out and roll, but that takes time, she's just a baby. She's exposed to 99 Problems, sired by Fifty-Fifty BCB, who produced the \$200k Dunn Lucky Dice cow, and out of the 100" TTT 2x Ultimate Cow, Rex's Red Rose. Don't miss the catalog ad! All breeding information will be updated at the sale.