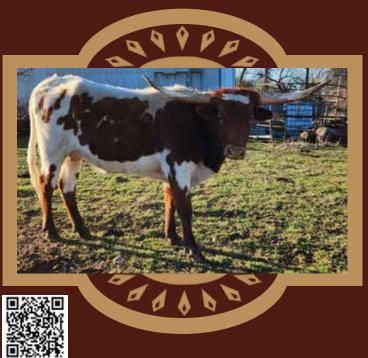

#### **★ LOT #15 ★**

CONSIGNOR: Gilliland Ranch LLC Charlene & Mark Gilliland, MD

## GLR TSUNAMI'S RESPECT

SIRE: RC TSUNAMI 2

(Concealed Weapon x RC Pacific Mermaid)
DAM: RJF CASANOVA'S RESPECT
(CV Cowboy Casanova x HL Hot Respect)

DOB: 4/21/2027 PH#: 729 REG: CI306562

BREEDING INFORMATION: Bull calf at side born 10/29/2022, sired by Gold Maxim GLR. Exposed to PCC Cactus Jack from 11/19/2022 to 2/1/2023.

COMMENTS: OCV'd. Johne's Negative. Here is an 80" TTT young cow (who would have been in the high 80" TTT without horn injury) that produces every year. She has a great pedigree combining RC Tsunami 2 (88" TTT), CV Cowboy Casanova (86" TTT), Concealed Weapon (84" TTT), RC Pacific Mermaid (83" TTT), Horseshoe J Example (90" TTT) and Horseshoe J Charm (80" TTT). She sells with a bull calf at side sired by Gold Maxim GLR (Gold Mine 1 x GLR Casanova's Maxim) and is exposed back to PCC Cactus Jack (82" TTT at 2.33 years old), for what should be a 3-in-1. Go to www.GillilandRanch.com for new updates.