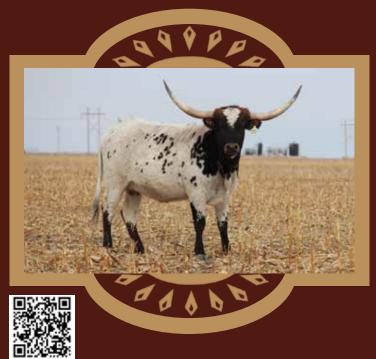

LOT #3 BL KAHOLA

DOB: 4/18/2018 COWBOY TUFF CHEX X BL KAHULA SERVICE SIRE: HL JANGO LOT #29 PB TUFF ARIANA

DOB: 6/27/2021 COWBOY TUFF CHEX X PB ARIANA'S REFLECTION SERVICE SIRE: PB COLT 45

#### **★ LOT #3 ★**

CONSIGNOR: Pine Brothers Longhorns
Dave & Luke Pine

#### **BL KAHOLA**

SIRE: COWBOY TUFF CHEX (Cowboy Chex x BL Rio Catchit)

DAM: BL KAHULA

(Bandera Chex x BL Rio Monika)

DOB: 4/18/2018 PH#: 805 REG: CI315031

BREEDING INFORMATION: Exposed to HL Jango from 7/22/2022 to 11/15/2022.

COMMENTS: OCV'd. This premium package is available because we have two beautiful replacement heifers staying home. BL Kahola has Cowboy Tuff Chex over Poco Lady BL (twice) in her pedigree, who's the start of the legendary Monika line of females bred by Bob Loomis. Get your calculators out to add up the 90"+ TTT and 100"+ TTT cattle in her pedigree. If you still have time, add in the 90"+ TTT and 100"+ TTT cattle brought in by her service sire, HL Jango, a true black bull who will be 90" TTT in his 4th year. BL Kahola and the baby in her belly are sure to make you money. See more information at www.PineBrothersLonghorns.com.