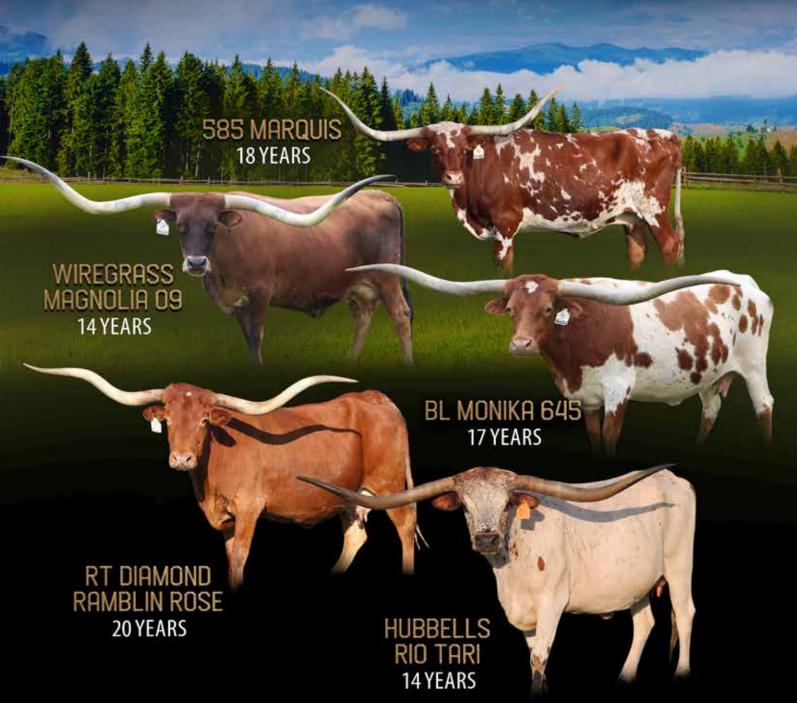

# NEVER UNDERESTIMATE THE OLD GIRLS

G&G Longhorns · Ann Gravett · Rochelle, VA

Farm Manager: Shawn Pequignot (540) 406-3155 • shawnpequignot@yahoo.com

WWW.GANDGTEXASLONGHORNS.COM