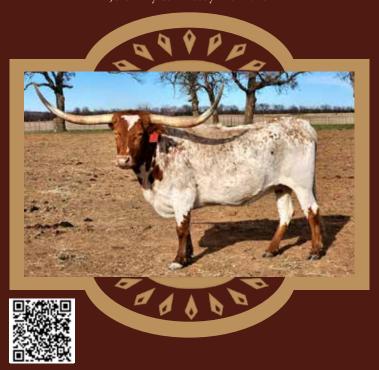

#### **★ LOT #1 ★**

CONSIGNOR: Lonesome Pines Ranch John & Christy Randolph

#### **BAYOU BELINDA**

SIRE: RJF LIQUIDITY

(CV Cowboy Casanova x RJF Sweet and Sassy)

DAM: BAYOU BELLA (Dixie River x Bayou Bridget)

DOB: 2/13/2018 PH#: 709 REG: CI314183

**BREEDING INFORMATION:** Exposed to Dynamic 0 from 10/1/2022 to sale date.

COMMENTS: OCV'd. A very nice RJF Liquidity daughter out of the heart of Dr. Gene Berry's herd. Bayou Belinda is a young 5-year-old with excellent lateral horn twist that measured 72.75" TTT on 1/12/2023. Her genetics are very strong with some of the industry's greats. We are weaning her 2022 bull calf, so she'll come to you in her second trimester bred to our young black and white herd sire, Dynamic 0, who is a Jaguar Chex son.