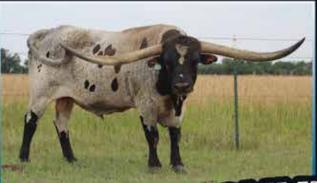

#### **★ LOT #4 ★**

CONSIGNOR: Kommitment Ranch Jay & Angel Koehn

#### FROSTY TEQUILA LV

SIRE: RR TEQUILA SUNRISE (RR Escondido Red 260 x RR Remy)

DAM: BW FROSTY LADY (Big Wig x MO Lady II)

DOB: 3/19/2020 PH#: 220 REG: CI326131

BREEDING INFORMATION: Exposed to DH Cinch from 5/22/2022 to 9/5/2022 and PCC Rim Rock from 11/28/2022 to 2/1/2023.

COMMENTS: OCV'd. Here's a well bred heifer sired by the 8x bronze winner, RR Tequila Sunrise, going back to Cowboy Up Chex, who's a full brother to Cowboy Tuff Chex and Sam Chex 708, and the great PPF Mimosa cow. On her bottom side, you're looking at the over 80" TTT BW Frosty Lady, who goes back to the big 90" TTT Kool Whip bull sired by Top Caliber and then Don Huber's big breeding on the bottom side. She's been exposed to both DH Cinch (2x Ultimate Bull Rowdy HR x 96" TTT, \$52k DH Hottie) and PCC Rim Rock, who's daughter sold at the Legacy Sale for \$36k. More updated information will be available at the sale.