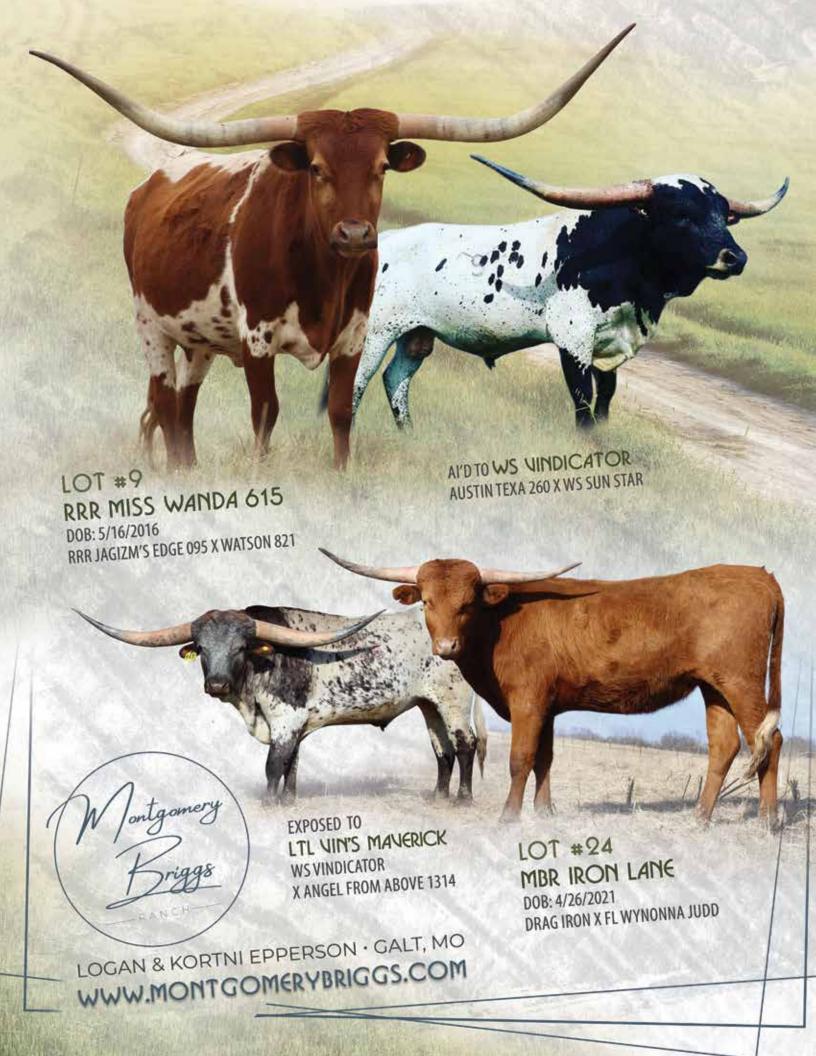

#### **LOGAN & KORTNI EPPERSON**

Montgomery Briggs Ranch montgomerybriggsranch@gmail.com Lots 9, 24

#### **★ LOT #9 ★**

CONSIGNOR: Montgomery Briggs Ranch Logan & Kortni Epperson

#### RRR MISS WANDA 615

SIRE: RRR JAGIZM'S EDGE 095 (WS Jamakizm x RB Favorite Queen)

DAM: WATSON 821

(Watson 258 E-Mail x Watson Working Woman 6 CF13)

DOB: 5/16/2016 PH#: 615 REG: CI328710

BREEDING INFORMATION: AI'd to WS Vindicator.

COMMENTS: OCV'd. This is one of those cows that's extremely hard to let go of. She's a producer, big-bodied, a great mama and a great milker. We are retaining two of her heifers as her replacement. She is super gentle to be around, easy to work and one of the first to greet us in the pasture. She measures 82.125" TTT with 93" TH. She is AI confirmed bred to WS Vindicator; this Fall 2023 calf will be double bred WS Jamakizm.

## **★ LOT #24 ★**

CONSIGNOR: Montgomery Briggs Ranch Logan & Kortni Epperson

#### **MBR IRON LANE**

SIRE: DRAG IRON

(WS Jamakizm x Shining Victory)
DAM: FL WYNONNA JUDD
(Jest Command x Dreamstreet)

DOB: 4/26/2021 PH#: 041 REG: CAI330017

**BREEDING INFORMATION:** Exposed to LTL Vin's Maverick from 2/15/2023 to sale date.

COMMENTS: OCV'd. This Drag Iron daughter is sure to be a knockout. MBR Iron Lane comes with a sweet disposition and is very correct. She's easy to work and will take cubes from your hand. She's home raised and one of our first AI successes. Take her home and add Drag Iron, Hunts Command Respect and Jester to your program!