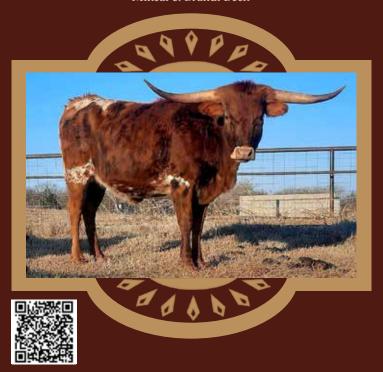

### **★ LOT #27 ★**

CONSIGNOR: Gilliland Ranch LLC Charlene & Mark Gilliland, MD

#### GLR ROYAL STARLIGHT

SIRE: TKR ROYAL "T"

(TCC Houdini x TKR Royal Tuffette)
DAM: ZD JAMADANS STARLIGHT 2
(ZD Jamadan x Starlight 2 (CF1))

DOB: 8/13/2020 PH#: 59 REG: CI326808\*

BREEDING INFORMATION: Confirmed bred to PCC Cactus Tack on 8/26/2022.

COMMENTS: OCV'd. Johne's Negative. Here is a fancy heifer who was in her mid 50" TTT at two years old with an outstanding horn pedigree; two over 100" TTT, two over 90" TTT and 15 over 80" TTT, including Cowboy Tuff Chex (105" TTT), BL Rio Catchit (101" TTT), HR Slams Rose (90" TTT), TCC Houdini (96" TTT), WS Sun Rise (89" TTT), WS Rising Star (89" TTT), TKR Royal Tuffette (87" TTT) and WS Jamakizm (81" TTT). She is confirmed bred to PCC Cactus Jack (82" TTT at 2.33 years old) for a Spring 2023 calf. Go to www.GillilandRanch.com for new information.