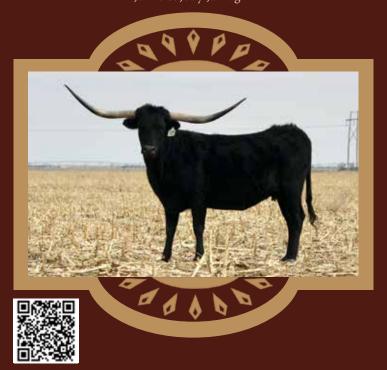

ired by Firetruck BCR. Exposed to Dillinger Chex from 1/5/2022 to 3/20/2023.

COMMENTS: OCV'd. Check out this low, lateral horned heifer. The BL Rio Blossum maternal line on her top side are great milkers and she also has the 105" TTT Cowboy Tuff Chex and the 100" TTT BL Rio Catchit on her top side too. Her dam was a huge total horn cow. She has a bull calf at side, sired by Firetruck BCR, a 90" TTT 3-year-old bull out of the 100" TTT RR Harper and Rebel HR. She's exposed to Dillinger Chex for a possible 3-in-1. He has five 100" + TTT in his first three generation pedigree, with only three who aren't over 80" TTT (two being Cowboy Chex). We'll have updated information at the sale. See more at www.HolyCowLonghorns.com.



# **★ LOT #43 ★**

CONSIGNOR: J Squared Ranch Jamie & Jody Jarnagin



#### **DIXIE EOT**

SIRE: MIDNIGHT EOT 1/11 (Renegade 19/5 x Rutledge's Cake Walk) DAM: ALLENS DIXIE CHICK 1298 (Dupree Chex x Allens Dark Cherry 193)

DOB: 6/6/2017 PH#: 713 REG: 277838

BREEDING INFORMATION: Exposed to Committed from 7/1/2022 to 9/15/2022.

**COMMENTS:** Dixie EOT is a great true black cow who has produced some calves that are really starting to put on the horn. She's not quite 6 years old yet and is right over 70" TTT. If you're looking to add black to your herd, this is one you need to check out.

# **★ LOT #44** ★

CONSIGNOR: Three Creeks Ranch Reid & Sharon Garfield



# 3C TEMPTING GODDESS

**SIRE:** ZEUS EOT 9E5

(JP Rio Grande x BL Catchit)
DAM: D/O TEMPTING ROSE
(Tempter x RT Diamond Rosebud)

DOB: 5/10/2020 PH#: 42 REG: CI330419

**BREEDING INFORMATION:** Expo