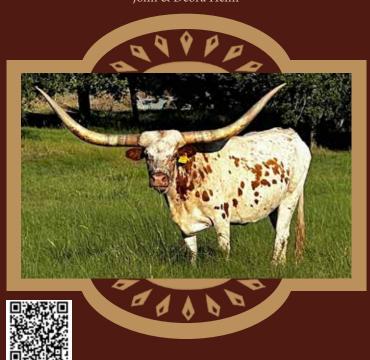

#### JOHN & DEBRA HELM

Helm Cattle Company johnhelm1@me.com Lots 7, 22, 40

#### **★ LOT #7 ★**

CONSIGNOR: Helm Cattle Company, LLC John & Debra Helm

#### **HELM STARFIRE 916**

SIRE: TEJAS STAR

(Starliner x Delta Van Horne)

DAM: HELM SOMETHING'S BURNING (JP Rio Grande x ASOCL Burning Desire)

DOB: 11/23/2019 PH#: 916 REG: CTI324913

BREEDING INFORMATION: Exposed to Stone Red 671 from 5/11/2022 to 12/30/2022 and Cherokee HR from 12/30/2022 to 1/6/2023.

COMMENTS: OCV'd. Helm Starfire 916 is sired by the great Tejas Star and a daughter of the phenomenal Helm Something's Burning, who currently measures 98.5" TTT. The only other sister of Starfire, named Helm Secret Love, sold for \$30k at the 2021 Hudson/Valentine Fort Worth sale. We are retaining Starfire's 2022 heifer, Helm Calista Fire 252, for our breeding program. Starfire is bred to Stone Red 671 (CV Cowboy Casanova x D/O Miss Grande) for her 2023 calf. Adding the legendary producer, D/O Miss Grande (94.5" TTT), into the offspring's pedigree is more than exciting. Visit www.HelmCattleCompany.com for all updates and breeding information.