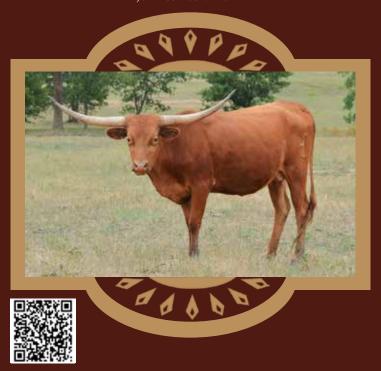

#### **★ LOT #6 ★**

CONSIGNOR: Gilliland Ranch LLC Charlene & Mark Gilliland, MD

#### PLUM PERFECT EOT 307

SIRE: MUJANDA EOT 13/7 (Jumangee ET 58 x EOT Annie Potts 245) DAM: EOT OUTBACK PLUM PERFECT

(Boomerang C P x L Plum Perfect)

DOB: 4/22/2013 PH#: 307 REG: C286807

BREEDING INFORMATION: Exposed to PCC Cactus Jack from 11/19/2022 to 2/1/2023.

**COMMENTS:** OCV'd. Johne's Negative. We felt it was appropriate to honor Mike and Debbie Bowman by placing this great double bred Boomerang C P cow in the 2023 Midwest Sale. We are keeping her 2022 Jack Pot heifer for her replacement. Plum Perfect EOT 307 is 86" TTT and should be bred to PCC Cactus Jack (82" TTT at 2.33 years old). Go to www.GillilandRanch.com for updated information.