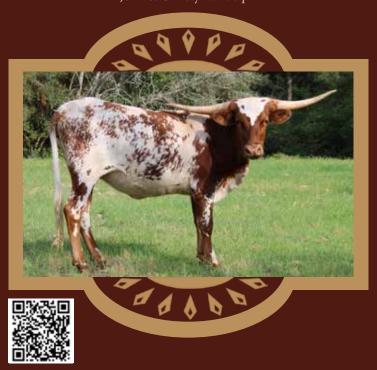

## HELM STARFIRE 916

## LOT#7

DOB: 11/23/2019

TEJAS STAR X HELM SOMETHING'S BURNING

STARFIRE'S 2022 HEIFER

HELM CALISTA FIRE

SISTER TO STARFIRE

HELM SECRET LOVE SOLD AT 2021 H/V FWSS FOR \$30,000

HELM CATTLE CO.

WWW.HELMCATTLECOMPANY.COM

972-670-5134 JOHN'S CELL

#### **★ LOT #7 ★**

CONSIGNOR: Helm Cattle Company, LLC John & Debra Helm

#### **HELM STARFIRE 916**

SIRE: TEJAS STAR

(Starliner x Delta Van Horne)

DAM: HELM SOMETHING'S BURNING (JP Rio Grande x ASOCL Burning Desire)

DOB: 11/23/2019 PH#: 916 REG: CTI324913

BREEDING INFORMATION: Exposed to Stone Red 671 from 5/11/2022 to 12/30/2022 and Cherokee HR from 12/30/2022 to 1/6/2023.

COMMENTS: OCV'd. Helm Starfire 916 is sired by the great Tejas Star and a daughter of the phenomenal Helm Something's Burning, who currently measures 98.5" TTT. The only other sister of Starfire, named Helm Secret Love, sold for \$30k at the 2021 Hudson/Valentine Fort Worth sale. We are retaining Starfire's 2022 heifer, Helm Calista Fire 252, for our breeding program. Starfire is bred to Stone Red 671 (CV Cowboy Casanova x D/O Miss Grande) for her 2023 calf. Adding the legendary producer, D/O Miss Grande (94.5" TTT), into the offspring's pedigree is more than exciting. Visit www.HelmCattleCompany.com for all updates and breeding information.