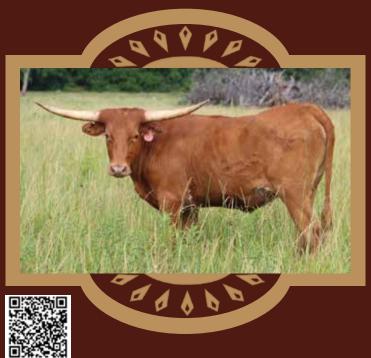

8 PH#: 805 REG: CI315031

BREEDING INFORMATION: Exposed to HL Jango from 7/22/2022 to 11/15/2022.

COMMENTS: OCV'd. This premium package is available because we have two beautiful replacement heifers staying home. BL Kahola has Cowboy Tuff Chex over Poco Lady BL (twice) in her pedigree, who's the start of the legendary Monika line of females bred by Bob Loomis. Get your calculators out to add up the 90"+ TTT and 100"+ TTT cattle in her pedigree. If you still have time, add in the 90"+ TTT and 100"+ TTT cattle brought in by her service sire, HL Jango, a true black bull who will be 90" TTT in his 4th year. BL Kahola and the baby in her belly are sure to make you money. See more information at www.PineBrothersLonghorns.com.

#### **★ LOT #4 ★**

CONSIGNOR: Kommitment Ranch Jay & Angel Koehn



#### FROSTY TEQUILA LV

SIRE: RR TEQUILA SUNRISE (RR Escondido Red 260 x RR Remy)

DAM: BW FROSTY LADY (Big Wig x MO Lady II)

DOB: 3/19/2020 PH#: 220 REG: CI326131

BREEDING INFORMATION: Exposed to DH Cinch from 5/22/2022 to 9/5/2022 and PCC Rim Rock from 11/28/2022 to 2/1/2023.

COMMENTS: OCV'd. Here's a well bred heifer sired by the 8x bronze winner, RR Tequila Sunrise, going back to Cowboy Up Chex, who's a full brother to Cowboy Tuff Chex and Sam Chex 708, and the great PPF Mimosa cow. On her bottom side, you're looking at the over 80" TTT BW Frosty Lady, who goes back to the big 90" TTT Kool Whip bull sired by Top Caliber and then Don Huber's big breeding on the bottom side. She's been exposed to both DH Cinch (2x Ultimate Bull Rowdy HR x 96" TTT, \$52k DH Hottie) and PCC Rim Rock,