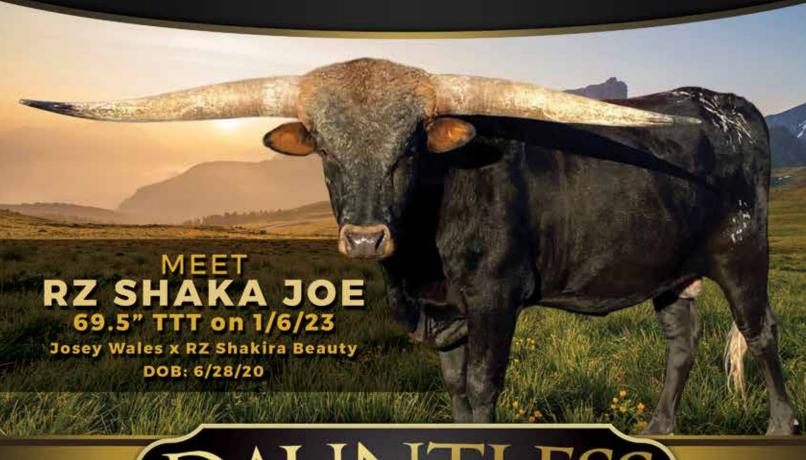

# DAUNTLESS

DAUNT LESS (ADJECTIVE) SHOWING FEARLESSNESS AND DETERMINATION

#### **FULL SISTER**

#### RZ SHAKIRA JO

JOSEY WALES X RZ SHAKIRA BEAUTY 104" TTT ON 1/9/23 WNER: DIAMOND B LONGHORNS

#### THIS LINE'S GENETICS TRULY FULFILLS THE 'DAUNTLESS' NAME

RZ KIRA CANE (TCC Rio Cane x RZ Shakira Beauty) 99" TTT on 3/31/22. Half sister by the same dam. RZ JOSEY WALES (Maximus ST x LL Gunsmoke's Sequence) 90.25" TTT on 2/3/22. Sire.

2023 is going to be an exciting year at Dauntless. We can't wait to show you what is coming,

ROSS SUBER / DIVA MILIANS 830-500-0400 DAUNTLESSLONGHORNS@GMAIL.COM WWW.DAUNTLESSLONGHORNS.COM