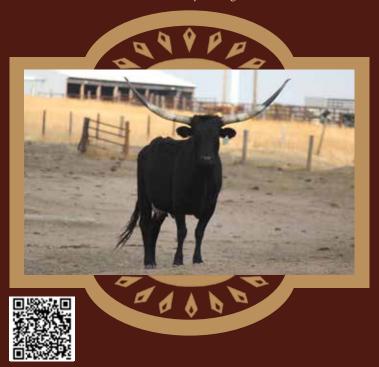

#### **★ LOT #12 ★**

CONSIGNOR: The Freeman Ranch Russell & Jamie Freeman

#### **SLAY THE ACTION**

SIRE: KCC DRAGONSLAYER (Drag Iron x MR3 Socks)
DAM: NEAR THE ACTION (Lever Action x Near Win)

DOB: 4/17/2018 PH#: 19/8 REG: 279404

BREEDING INFORMATION: Bred to JH Rurally Screwed for a Spring 2023 calf.

COMMENTS: OCV'd. Slay the Action is a true black, deep-bodied, soggy, easy keeper. This is the first daughter of Near the Action we have made available to the public. Near the Action was a double bred Winchester cow that gave us six nice daughters. If you're a cow person, you'll love this girl. Her calf by JH Rurally Screwed will add Lady Monika BL to the pedigree. We are fools for letting this one go!