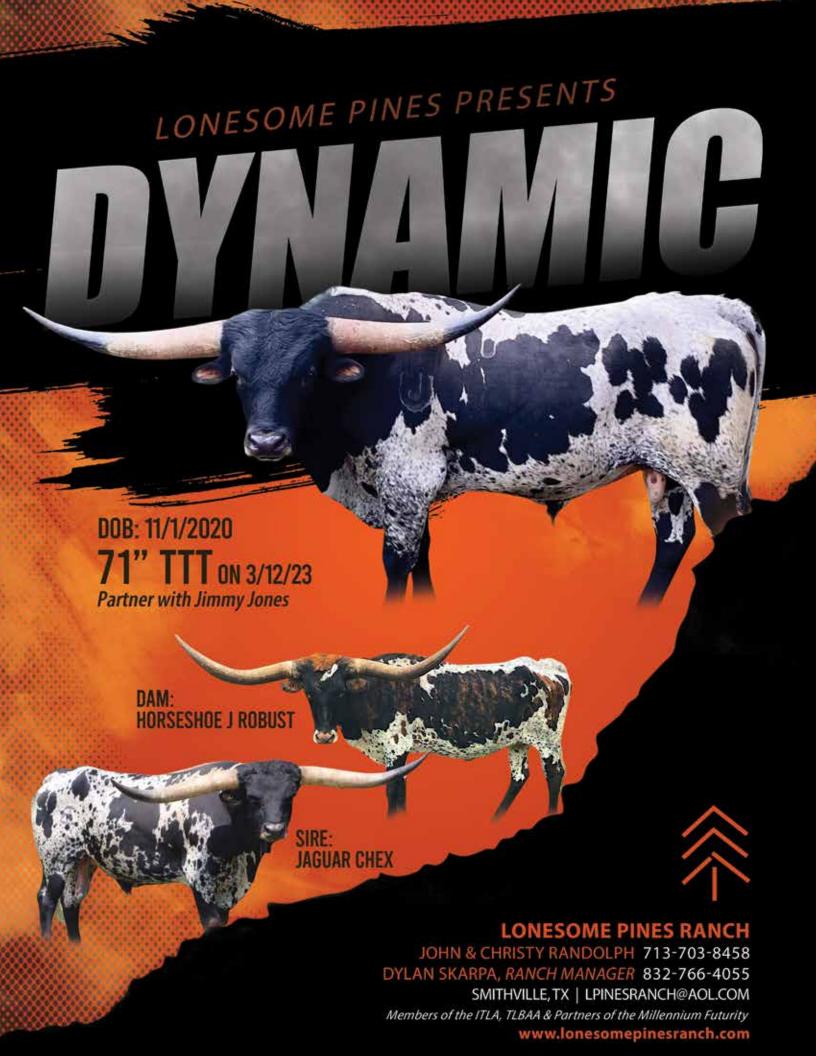

## LOOK AT HIS OFFSPRING

### **★ LOT #37 ★**

CONSIGNOR: Lonesome Pines Ranch John & Christy Randolph

#### **NEL-TAM CRYSTAL**

SIRE: SUNHAVEN SMOKIN HOT (RZ Walkin Tall x RC Smoking Hot Amber)
DAM: NEL-TAM AMARETTO (Sniper x Nel-Tam Queen of Hearts)

DOB: 4/8/2020 PH#: 81 REG: 285269

**BREEDING INFORMATION:** Exposed to Dynamic 0 from 8/7/2022 to sale date.

COMMENTS: OCV'd. Here is a very nice and colorful young 3-year-old. She's bred for her 2nd calf to our black and white Jaguar Chex son, Dynamic 0. She did a great job with her first calf, has a nice disposition and is easy to move. She has nice lateral horn growth and measured 62.75" TTT on 1/12/2023.