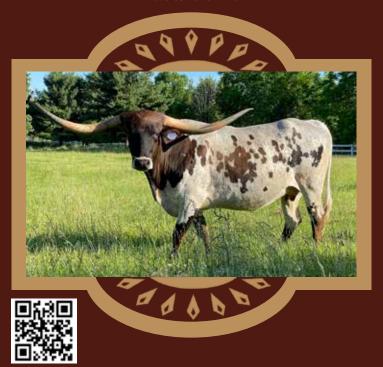

# **★ LOT #29 ★**

CONSIGNOR: Pine Brothers Longhorns
Dave & Luke Pine

#### PB TUFF ARIANA

SIRE: COWBOY TUFF CHEX
(Cowboy Chex x BL Rio Catchit)
DAM: PB ARIANA'S REFLECTION
(JH Ener-Chi x Ariana Leigh)

DOB: 6/27/2021 PH#: 15 REG: CAI334427

**BREEDING INFORMATION:** Exposed to PB Colt 45 from 11/15/2022 to 2/15/2023.

**COMMENTS:** OCV'd. PB Tuff Ariana is one of the prettiest heifers we've bred. It's hard to overlook her tri-colored coat and smooth body. She's a daughter of Cowboy Tuff Chex and has outcross maternal genetics that have produced 90" TTT animals. This girl is loaded with potential! See more information at www.PineBrothersLonghons.com.