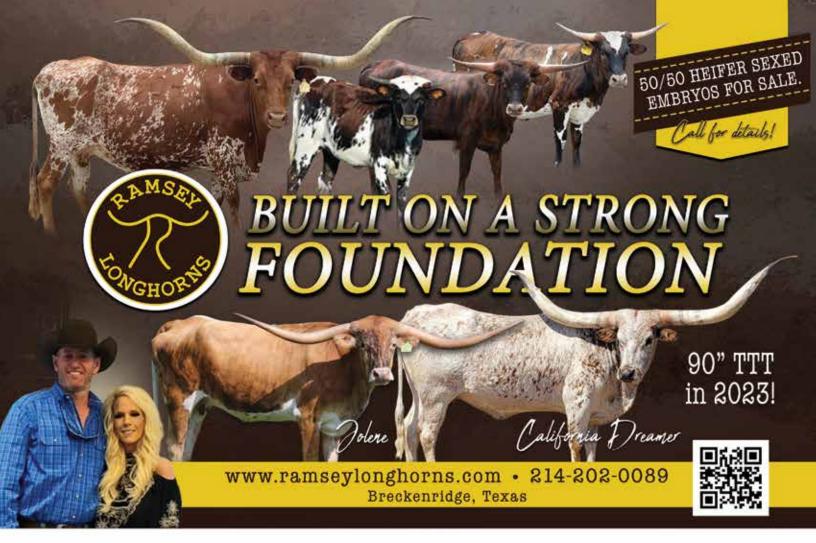

## There's an APP for that!

This brand new, revolutionary APP is great for pastures, veterinarian visits & more!

DºB 8/6/2020

JAQUAR CHEX X N8IVE DREAMZ

79" AT 30 MONTHS

HEIFER-SEXED 4.0 \$300 !!!

(FREE SHIPPING FOR 4 OR MORE STRAWS!)